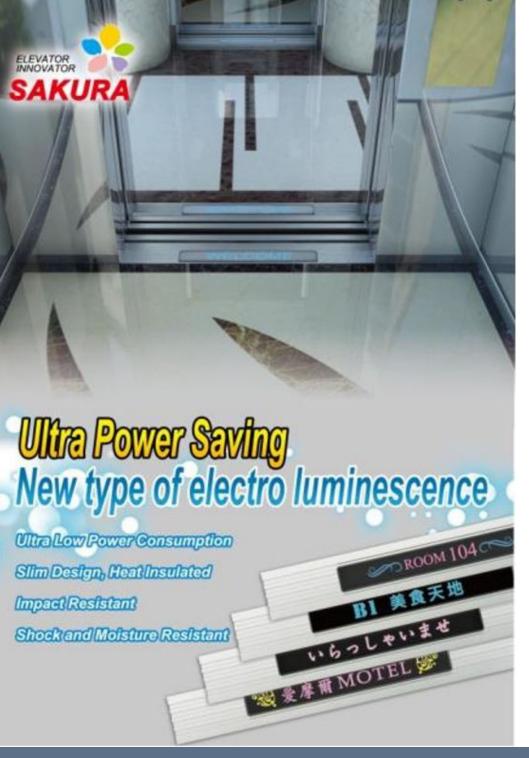

# **ELECTRO LUMINESCENCE**

- Even distribution of light, Non glare, Non harmful light source
- Short light wavelength, Spot Light, Especially bright at night
- Power saving, Ultra low power consumption (batteries are options)
- It's multi purpose for base surface and it can be cut into any shape as required
- Slim and soft, space saving, easily installed, cut production cost
- Customisable: to meet customer demands and specification