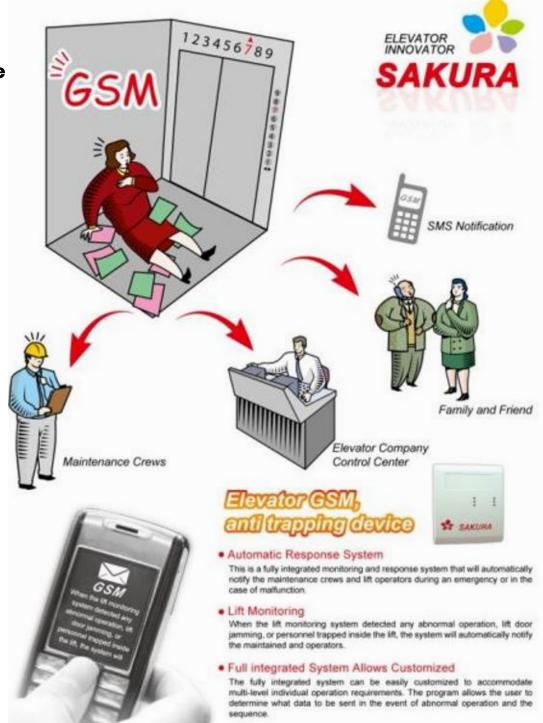

# **GSM Anti- Trapping Device**

#### AUTOMATIC RESPONSE SYSTEM

Automatically notify the maintenance crews and lift operators during an emergency or in the case of malfunction.

#### • LIFT MONITORING

When the lift monitoring system detected any abnormal operation, lift door jamming, or personnel trapped inside the lift, the system will automatically notify the maintenance and operators.

### FULL INTEGRATED SYSTEM ALLOWS CUSTOMIZED

Can be easily customized to accommodate multi-level individual operation requirements. the program allows the user to determine what data to be sent in the event of abnormal operation and the sequence.