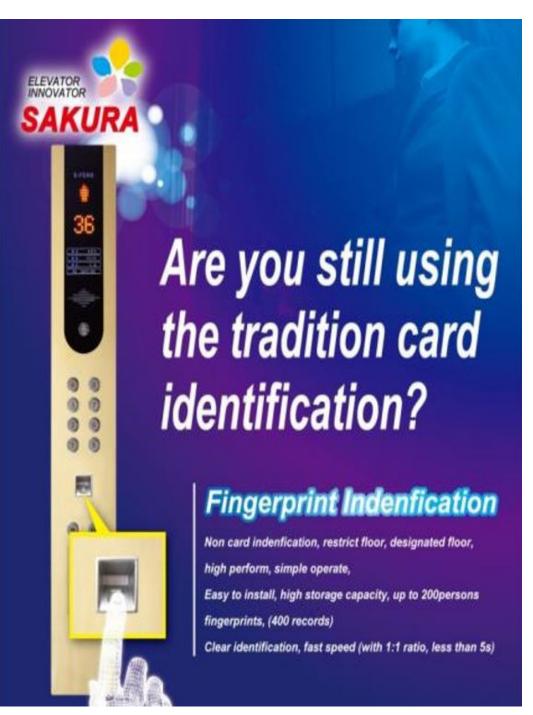

# FINGERPRINT IDENTIFICATION

#### ISO - STANDARD OF PROCEDURE

Special module fit in with ISO 197594-2 international handprint identification standard. can use in different standium.

#### INDIVIDUAL OPERATION

Individual high speed of mathematical operation, not necessary to connect computer.

#### HIGH PERFORMANCE

By using high speed DSP of 500Mhz

#### LOW COST

Competitive with high quality and low cost.

#### HIGH STORAGE VOLUME

Store 200 persons with 2 fingerprints each. Comparing records up to 400 capacities.

#### SIMPLE OPERATE TABLE

Simple operation table, included picture, create files, comparing individual profiles and records through RS232 signal by using FCP300 model high speed and flexibility.