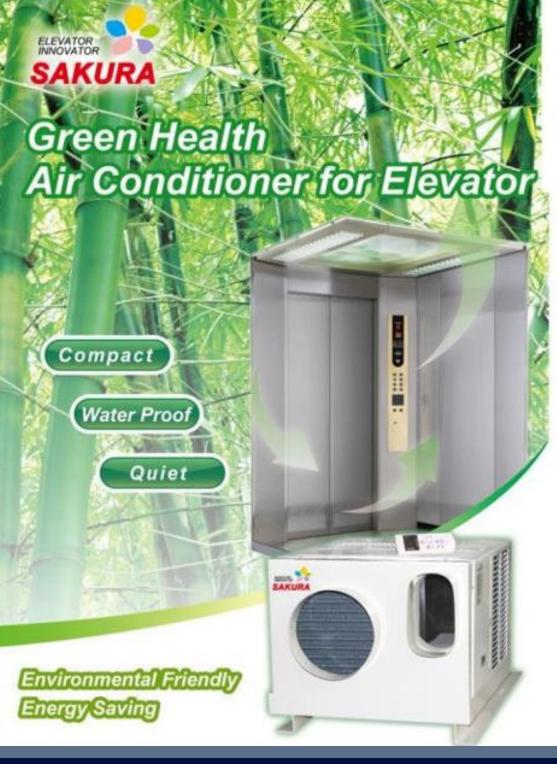

# Compact

Fully integrated machine design, machine body constructed with material has high anti-corrosion property, light weight, compact.

## **Water Proof**

Condensates water is not heated by electrical heating elements, condensates water is processed by multiple atomizer ensuring its waterproofing characteristic, high performance heat insulated soft air hose, surface will not condensate.

### Quiet

International renowned compressor with environment friendly antifreeze, utilize dual mufflers design, high operating efficiency distributes air evenly, use damping at vibration area.

# Environmental Friendly and Energy Saving

High performance nano anti-microbial filter, dust filtration, multi level purification process, can effectively purify polluted air, anti-bacterial ionizer, purify air within the lift carriage, anti-fungal, automatic constant temperature, energy efficient meeting international energy efficient standard, remote controlled inside the carriage, easy operation.