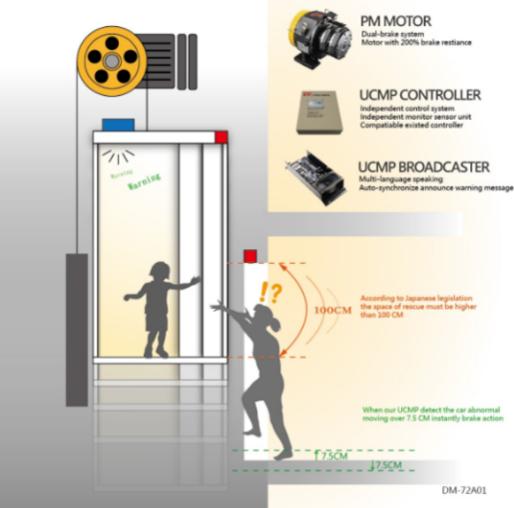

The UCMP - Unintended Car Movement Protection device can detect any abnormal movement of the elevator over 7.5cm, It will instantly operate a brake action.

APPLICATION OF THE PROPERTY OF

# **UCMP** Action process

Breakdown occurrence
Usually to control circuit
or Machine brain

movement occurrence

Detective by UCMP

Car stopping

Passenger be saved By specialist to perform