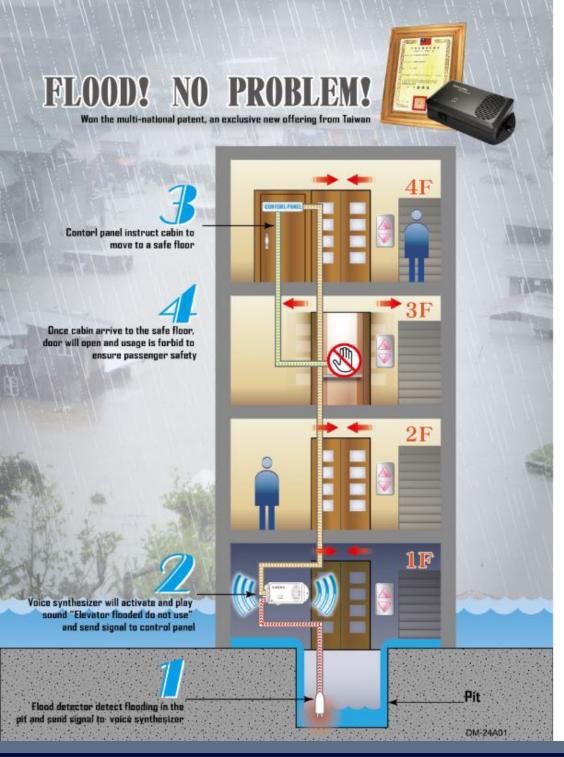

# FLOOD SENSOR DEVICE

The Flood Sensor Device detects flooding in the pit and send signal to control panel and the voice synthesizer will play sound "Elevator flooded do not use". The control panel will instruct the cabin to move to a safe floor, the elevator will go to second top floor, door will open to evacuate passengers.