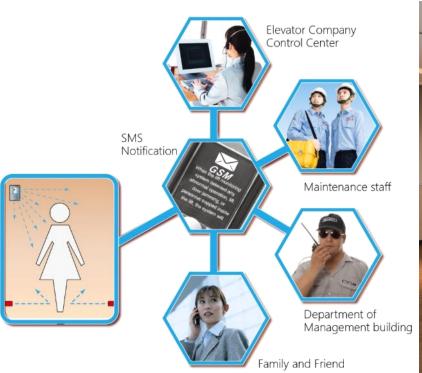

# **SMART MAINTENANCE SYSTEM**

This is a fully integrated monitoring system that will automatically notify the maintenance crews during emergency or in case of the elevator malfunction.

The technical team immediately correspond with the proper action to solve the problem. Have 5 preset numbers to automatically receive the error message.

No matter what kind of situations happened,

the passenger no needs to be anxious, since the SMS system will take care the passenger's safety.

#### AUTOMATIC RESPONSE SYSTEM

Automatically notify the maintenance crews and lift operators during an emergency or in the case of malfunction.

#### • LIFT MONITORING

When the lift monitoring system detected any abnormal operation, lift door jamming, or personnel trapped inside the lift, the system will automatically notify the maintenance and operators.

### FULL INTEGRATED SYSTEM ALLOWS CUSTOMIZED

Can be easily customized to accommodate multi-level individual operation requirements. the program allows the user to determine what data to be sent in the event of abnormal operation and the sequence.