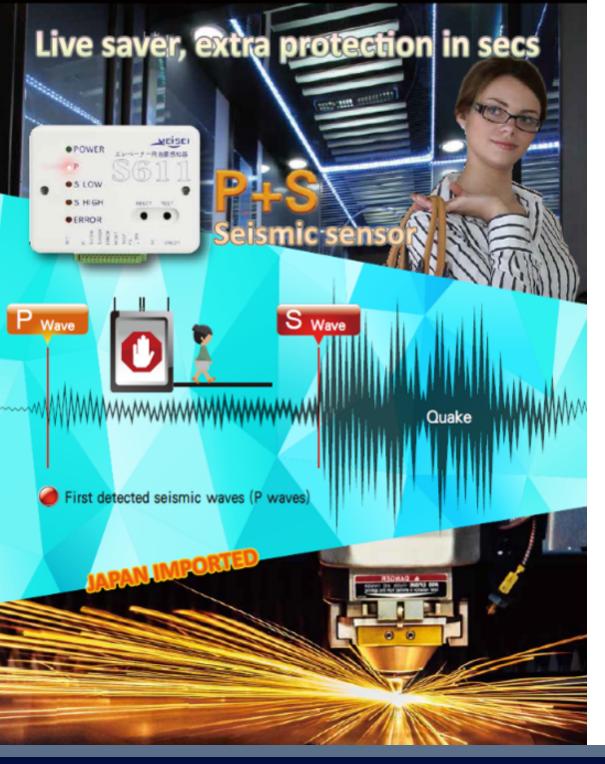

# DEVICE

The Earthquake Sensor
Device can detect P wave
which is around 5 to 10
seconds before S wave
comes. After receiving a
warning signal, the lift will
automatically goes to the
nearest floor, door opens and
passenger will be evacuated.