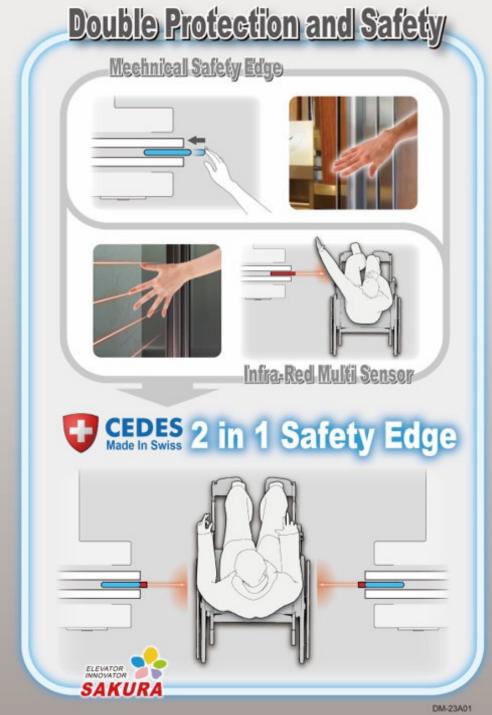

# 2 IN 1 SAFETY DOOR EDGE

Infrared Multi Sensor plus Mechanical Safety door that provides dual safety protection of the passenger.

This special safety device is a CEDES product and Made in Swiss