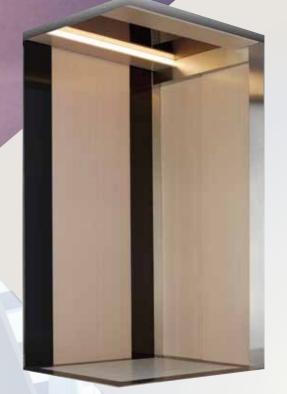

## **Specification**

Ceiling Panel: Bi colour with laminated steel sheet

Lightings: Energy Saving LED

Car Operding Panel : Tinted black / Surface Mounted Type

Handrail: Stainless Steel (Hairline)

Flooring: Vingl File Wall Panel: Pattern Steel

Landing Door : Pattern Steel

Hall Operating Panel : Tinted black / Surface Mounted Type

Car Door: Pattern Steel

This product color styles are sample reference only.

Jamb

\*AC-VVVF

Variable speed control of the water, that provide a smoothor ride, swing acceleration and