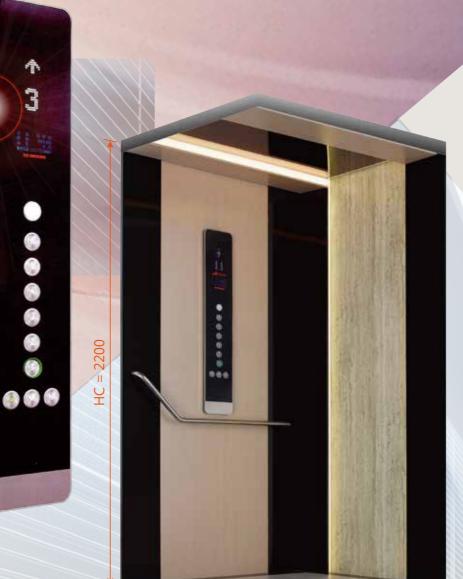

### **GPX-A Elegance Series** JFI adders wide range of interian design for selection.

# **Specification**

Ceiling Panel: Bi colour with laminated steel sheet

Lightings : Energy Saving LED

Car Operding Panel : Tinted black / Surface Mounted Type

Handrail: Stainless Steel (Hairline)

Flooring: Vingl File

Wall Panel: Pattern Steel

**Landing Door : Pattern Steel** 

Car Door: Pattern Steel

Hall Operating Panel : Tinted black / Surface Mounted Type

Environmental Friendly

Actual product subject to validation.

Actual product subject to validation.