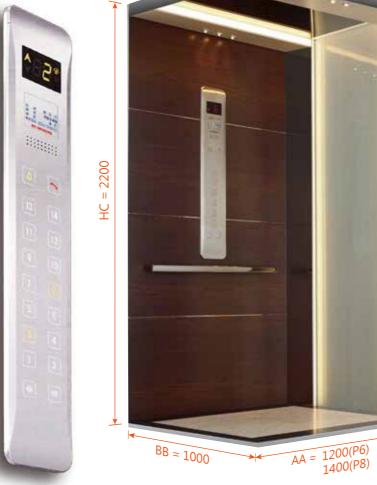

# **Specification**

Ceiling Panel: Bi colour with laminated steel sheet

Lightings : Energy Saving LED

Car Operding Panel : Tinted black / Surface Mounted Type

Handrail: Stainless Steel (Hairline)

Flooring: Vingl File

Wall Panel: Pattern Steel

**Landing Door : Pattern Steel** 

Car Door: Pattern Steel

Hall Operating Panel : Tinted black / Surface Mounted Type

Environmental Friendly

Actual product subject to validation.

Actual product subject to validation.

#### **GPX Elevator Specifications Loading Capacity** 450kg 550kg 45m/min 60m/min Speed AC-VVVF Control **Power Supply** Single Phase 60H / 220V Single Phase 60H / 110V Illumination 3.0KW 3.7KW Motor Capacity Cabin Dimension w\*D\*H 1000\*1200\*2200 1000\*1400\*2200 Entrance Dimension w\*H 900\*2100 Shaft Dimension (W\*D) 1650\*1550 1650\*1750 2 Panel Side Open Door Type Cabin Guide Rail 8Kg/m Counterweight Guide Rail 8Kg/m $\phi$ 8 x 4 Rope Ratio 2:1 $\phi$ 8x1 Speed Governor Rope 3700 3900 1250 1500