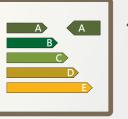

Class A Energy Efficiency Lift energy efficient standeral

according to VDI 4 to part.

◆Reduced Wating Time

High performance processor that reducer wating time.

Bigger-Capacity Up to maximum of 8 persons.

www.fujilift.co.jp