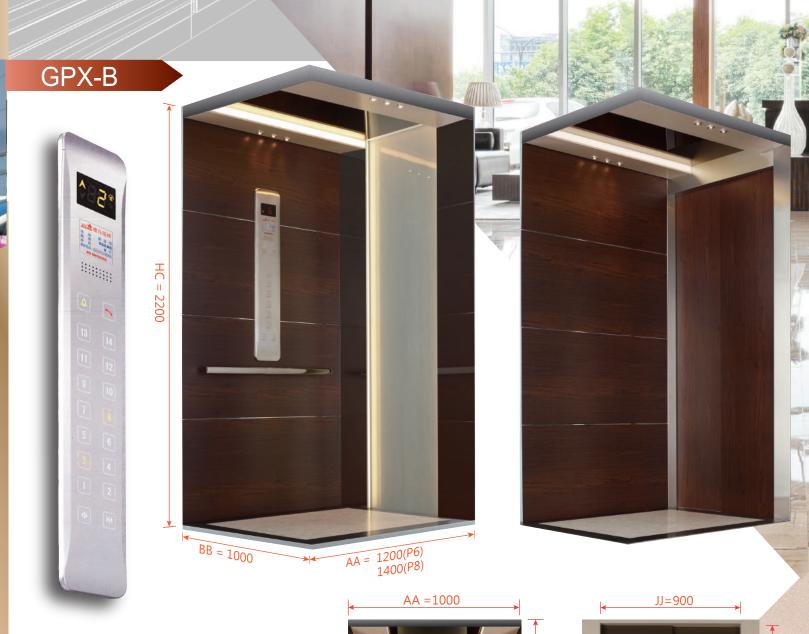

# **GPX Elevator specifications**

Use (GPX-450,550)

Weight 450KG, 550KG

Speed 45M/min 60M/min

Control method

Automatic button selection

Power 60H220V Light 60H110V

machine 3.0KW / 3.7KW

Car size W1000/D1200/H2200 W1000/D1400/H2200

Well size W1650/D1550 W1650/D1750

Entrance size W900 / H2100

Door open Side open automatically

Guide 8K/m Counterweight 8K/m
Cable Φ8X4 Cable ratio 2:1

Speed steel cable  $\phi$  8X1條