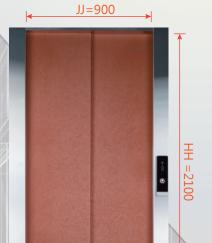

Car size W1000/D1200/H2200 W1000/D1400/H2200

Well size W1650/D1550 W1650/D1750

Entrance size W900 / H2100

Door open Side open automatically

Guide 8K/m Counterweight 8K/m
Cable Φ8X4 Cable ratio 2:1

Speed steel cable  $\phi$  8X1條