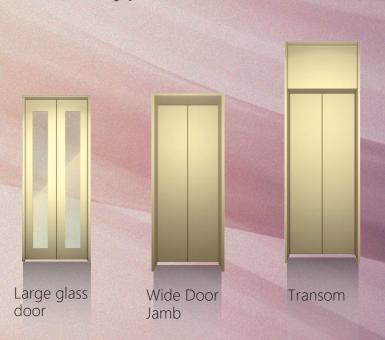

t Panels

When each floor calls, it will take cabin to the most useful position h shorten the time of waiting.







# Specification

Ceiling / Full-ceiling dome light

Light / LED

COP / Technology panel

Handrial / Stainless steel handrail

Floor / Hard PVC

Cabin / Pattcrn steel plate

Landing / stainless steel

Door / Makeup steel pattern

HOP / Technology panel

This product color sample reference style











LW-1002

NEB-08





## Machine Roomless Elevator

CE

CE Machine room less elevator





## Machine room less elevator

- 1. save the cost of the room.
- 2. Construction time is short.
- 3. Solve the OH height restrictions.
- 4. Replace the hydraulic lift.
- 5. No noise, no vibration
- 6. Energy-saving design
- 7. The characteristics of seismic sensors

## **◆**Door Type





## Dock directly

Based on the distance, the automatic calculation generates a running speed from start to stop. The system automatically generates the optimal speed according to the deceleration distance without crawling distance, thereby reducing time waste.

## **SMART MAINTENANCE SYSTEM(SMS)**

This product won the Taiwan Excellence Award



TAIWAN EXCELLENCE 2018



# **GPX Elevator specifications**

Use (GPX-450,550)

Weight 450KG, 550KG

Speed 45M/min 60M/min

Control method

Automatic button selection

Power 60H220V Light 60H110V

machine 3.0KW / 3.7KW

Car size W1000/D1200/H2200 W1000/D1400/H2200

Well size W1650/D1550 W1650/D1750

Entrance size W900 / H2100

Door open Side open automatically

Guide 8K/m Counterweight 8K/m
Cable Φ8X4 Cable ratio 2:1

Speed steel cable  $\phi$