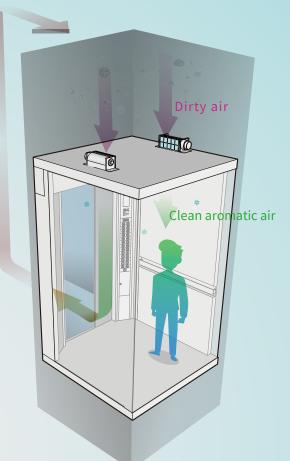

## **Elevator Shaft Air** Circulation

Fake to other floors outside Air comes from the shaft but it is filled with dust, bacteria, dust mites and other infectious sources. The antibacterial filter fan can effectively filter bacteria, dust, and bacteria particles. With our Filtration Device, it reduces the probability of passengers being infected by bacteria and allergens.