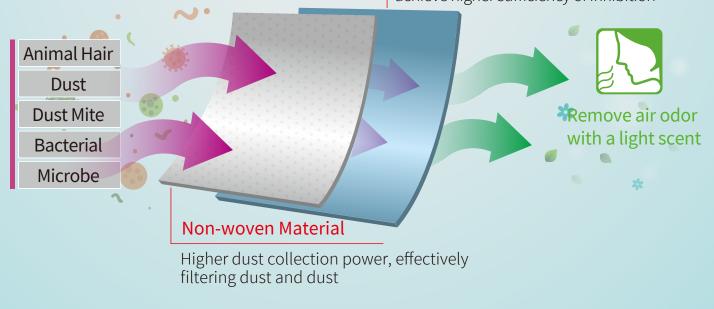

## New Nanocomposite

Forms highly active hydroxyl radicals which can inhibit the growth of viruses and bacteria to achieve higher sufficiency of inhibition

www.e-f.com.tw DM149D01