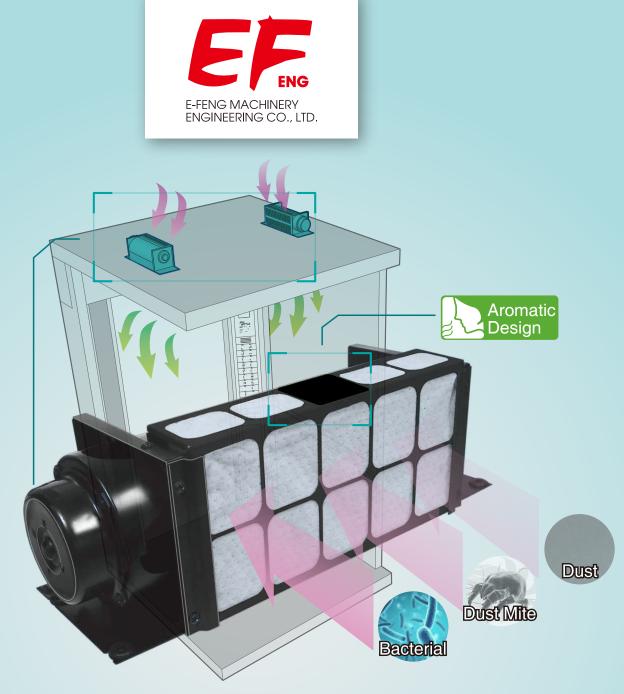

## ANTI-BACTERIAL €€ FITRATION FAN

The new standard for epidemic prevention

The patented filtration fan is like wearing an N95 mask for the elevator. Not only blocking dust, bacteria and dust mites but also design the fragrance device intimately, allowing you to have a clean and fragrant good air.

## **Fan Filter Features**